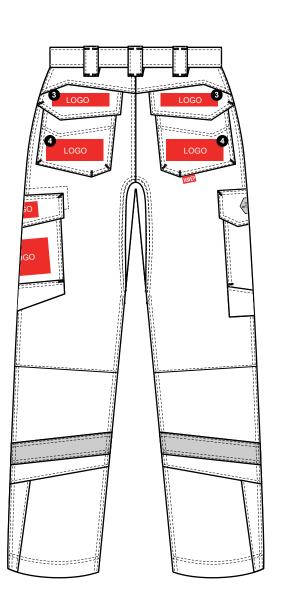

## LOGO INSTRUCTION 5 SAFETY IMAGE+

\*\*\*\*\*\*\*\*\*\*\*\*\*\*\*

\*\*\*\*\*\*\*\*\*\*\*\*\*\*\*

| Model: 80517 size 38 >                                                                                                                                                                                                                                                                    |                                                                                                                                                                                                                                                                                                                                                                                                                                                                                                                                                                                                                                                                                                                                                                                                                                                                                                                                                                                                                                                                                           |
|-------------------------------------------------------------------------------------------------------------------------------------------------------------------------------------------------------------------------------------------------------------------------------------------|-------------------------------------------------------------------------------------------------------------------------------------------------------------------------------------------------------------------------------------------------------------------------------------------------------------------------------------------------------------------------------------------------------------------------------------------------------------------------------------------------------------------------------------------------------------------------------------------------------------------------------------------------------------------------------------------------------------------------------------------------------------------------------------------------------------------------------------------------------------------------------------------------------------------------------------------------------------------------------------------------------------------------------------------------------------------------------------------|
| <ol> <li>Flap thigh bone pocket available size:<br/>cm height x cm width.</li> <li>Thigh bone pocket available size:<br/>cm height x cm width</li> <li>Flap back pocket available size:<br/>cm height x cm width</li> <li>Back pocket available size:<br/>cm height x cm width</li> </ol> | <ul> <li>Special attention for the following:</li> <li>* Seal never on stitches, snap fasteners or buttons.</li> <li>* If a garment complies with classes D and E within EN ISO 11612, a patch logo/embroidered badge is not allowed, as it may cause a retention zone. To certify a garment to the ISO 11612 standard with D or E, the garment should not have a retention zone, as these folds on the outside of the garment can serve as containment zones for hot or molten materials.</li> <li>* Patch logo's, badge etc. which are applied on the outermost surface of the garment, shell meet the flame-retardant requirements (EN ISO 11612 class A1).</li> <li>* Embroideries of aramide yarns can be applied on a pocket or a badge, but not on single layer fabric or through all layers (due to EN 13034),but only if the garment not complies with classes D and E as mentioned above.</li> <li>* According to EN 1149-5, it is not permitted to place removable badges on antistatic clothing. Only elements permanently attached to the clothing are permitted.</li> </ul> |