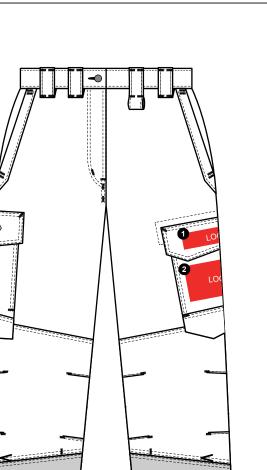

## LOGO INSTRUCTION 5 SAFETY IMAGE+

\*\*\*\*\*\*\*\*\*\*\*\*\*\*\*

\*\*\*\*\*\*\*\*\*\*\*\*\*\*\*

| Model: 80517 size 38 >                                                                                                                                                                                                                                                                    |                                                                                                                                                                                                                                                                                                                                                                                                                                                                                                                                                                                                                                                                                                                                                                                                                                                                                                                                                                                                                                                                                           |
|-------------------------------------------------------------------------------------------------------------------------------------------------------------------------------------------------------------------------------------------------------------------------------------------|-------------------------------------------------------------------------------------------------------------------------------------------------------------------------------------------------------------------------------------------------------------------------------------------------------------------------------------------------------------------------------------------------------------------------------------------------------------------------------------------------------------------------------------------------------------------------------------------------------------------------------------------------------------------------------------------------------------------------------------------------------------------------------------------------------------------------------------------------------------------------------------------------------------------------------------------------------------------------------------------------------------------------------------------------------------------------------------------|
| <ol> <li>Flap thigh bone pocket available size:<br/>cm height x cm width.</li> <li>Thigh bone pocket available size:<br/>cm height x cm width</li> <li>Flap back pocket available size:<br/>cm height x cm width</li> <li>Back pocket available size:<br/>cm height x cm width</li> </ol> | <ul> <li>Special attention for the following:</li> <li>* Seal never on stitches, snap fasteners or buttons.</li> <li>* If a garment complies with classes D and E within EN ISO 11612, a patch logo/embroidered badge is not allowed, as it may cause a retention zone. To certify a garment to the ISO 11612 standard with D or E, the garment should not have a retention zone, as these folds on the outside of the garment can serve as containment zones for hot or molten materials.</li> <li>* Patch logo's, badge etc. which are applied on the outermost surface of the garment, shell meet the flame-retardant requirements (EN ISO 11612 class A1).</li> <li>* Embroideries of aramide yarns can be applied on a pocket or a badge, but not on single layer fabric or through all layers (due to EN 13034),but only if the garment not complies with classes D and E as mentioned above.</li> <li>* According to EN 1149-5, it is not permitted to place removable badges on antistatic clothing. Only elements permanently attached to the clothing are permitted.</li> </ul> |